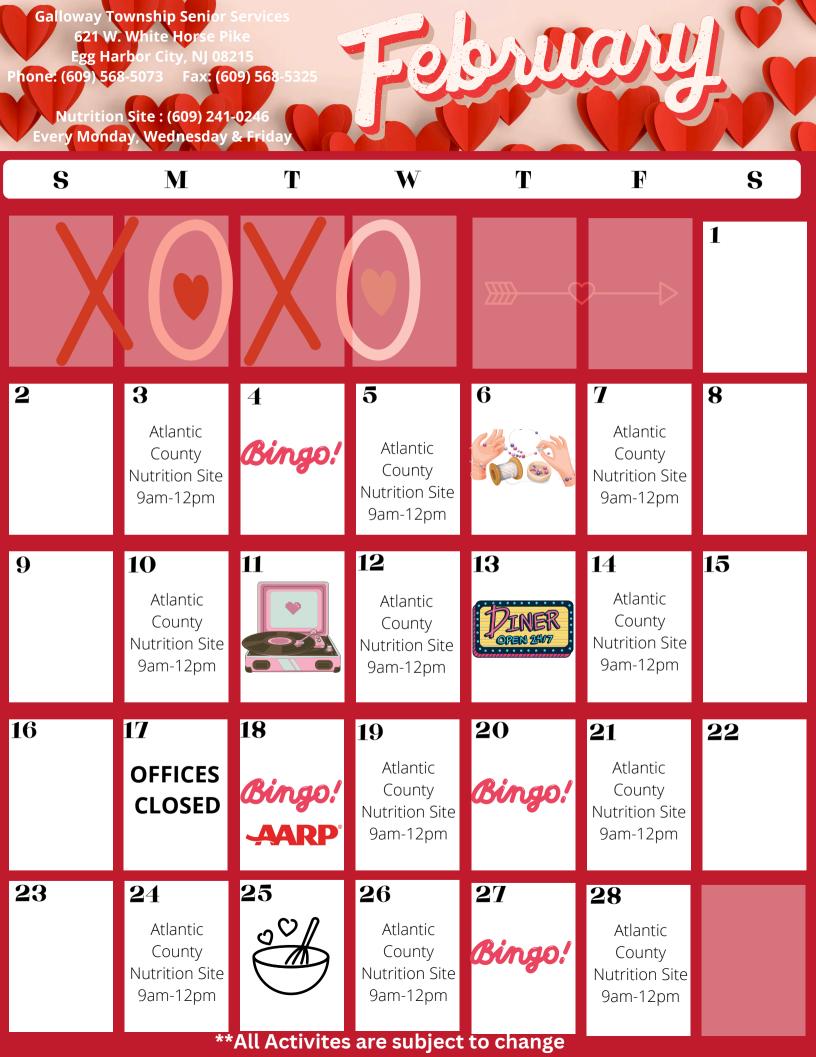

Bingo!

Bingo and Pizza-Tuesday 2/4 - 10:30am-12pm

Come join us for Bingo and Pizza! Hosted by Senior Helpers.

Craft day -Thursday 2/6 - 10:30am-12pm

Come and join us for jewelry making fun and snacks! Hosted by Susan. **25 PEOPLE MAX!** 

Every third Tuesday of the month Meeting on 2/18 at 12:30pm

Bingo and Snacks-Tuesday 2/11 10:30am-12pm

Come enjoy music bingo and lasagna! Hosted by Visiting Angels.

Valentines Day Dance -Thursday 2/13- 10:30am-12:30pm

Come Celebrate Valentines day with Elvis! We will have Elvis, Diner Food (from the Braves Bistro and all the 1950s fun! Wear your 1950s attire! **50 PEOPLE MAX!** 

Bingo and Snacks -Tuesday 2/18 10:30am-12pm

Come enjoy games of Bingo, Sparking Grape Juice, and Charcuterie Board Day Hosted by Patient Care.

Bingo and Snacks -Thursday 2/20 10:30am-12pm

Come enjoy games of Bingo and muffins! Hosted by Seacrest Rehabilitation Crochet & knit with Lynn 2/4, 2/11, 2/18, 2/25. 1-3pm

Culinary day -Tuesday 2/25 10:30am-12pm

Come make red velvet brownies! Hosted by Galloway Senior Center. **15 PEOPLE MAX!** 

Bingo!

White Elephant Bingo -Thursday 2/27 10:30am-12pm

Come enjoy White Elephant Bingo and Chili! Hosted by Galloway Senior Center.